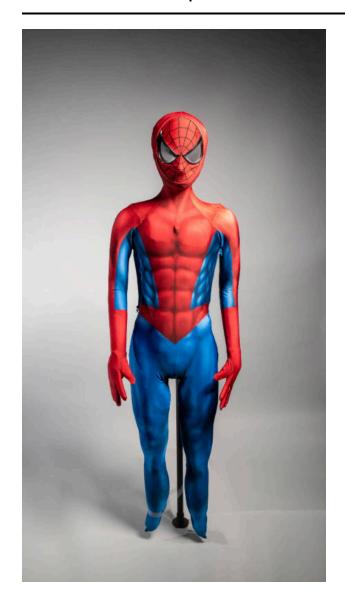

# Prototype Superhero Costume from the Film "Spider-Man", 2002

## Description

Red and blue unitard and two masks- one front mask with eyes, and one rear mask with webbing. The rear mask piece is now kept in a separate box due to rapid deterioration. There are black webbing strip fragments in bags, also located in the rear mask box box. A. Unitard B. Mask (front) C. Mask (rear)