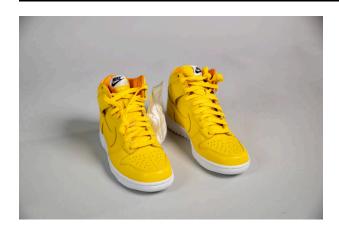

## Description

A Shoe, Left .B Shoe, Right .C Shoe Box \_Component Nike plastic bag with white shoe lace alternatives Yellow Nike Dunk High Bz x Questlove Collaboration sneakers. Yellow leather, white soles, and yellow laces; right shoe has plastic tag with plastic bag attached with white alternative shoe laces. Shoes features similar vamp style Nike Air Force 1 with small dots across toe box for ventilation, slope style, and nike swoosh positioning on either side of shoe. Collar is high rise with orange interior accents, similar to work man boot style, with quilted-style design patch where back pull tab is affixed to. On anterior side heel of both shoes, there is a small embossed icon that is the outline of Questlove's side profile featuring his signature afro and hair pick, face facing back toward the back of the shoe. Canvas Nike label on tongue is white with black stitching Interior sole is orange leather with embossed "Nike" logo Box is a clamshell kraft brown Nike shoe box with associated with a repeated background of various brand logos. "Nike Sportswear" with swish logo is printed in black on PL side of lid and additional Nike branding along with company information is printed on bottom of box on PR side.