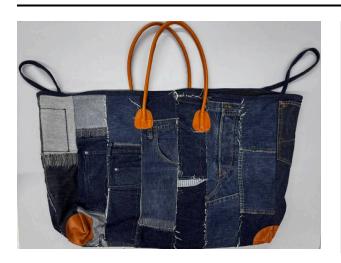

## Description

Denim bag made up of Questlove jeans with brown leather bottom corners and long top handles. Has denim loop straps on either side of top and has a orange

Questlove side profile patch in center of front side