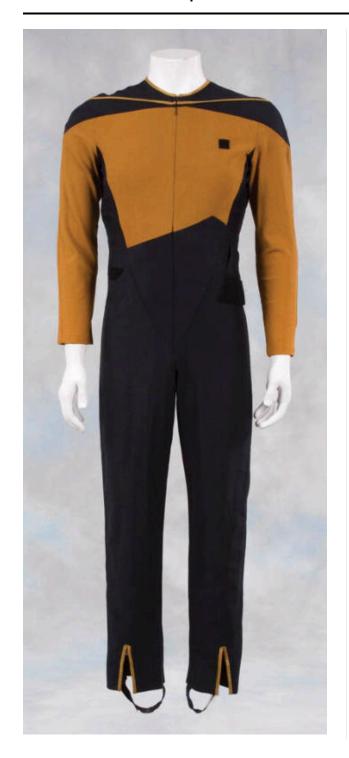

# Geordi LaForge Starfleet Duty Uniform from the Television Series "Star Trek: The Next Generation"

### Description

Black and gold Starfleet duty jumpsuit uniform worn by LeVar Burton as the U.S.S. Enterprise's chief engineer, "Lt. Geordie La Forge." The television series "Star Trek: The Next Generation" aired from 1987-1994.