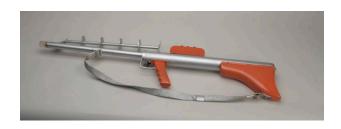

## Description

Silver metal and painted orange wood rifle with painted silver webbing strap. Sight piece consisting of metal rod and a series of (4) metal circles has become separated from the rifle. From sale catalogue: "In remarkable condition, the prop is complete and retains its shoulder strap and clear tipped emitter; it has been repainted to its original state. The prop is constructed almost entirely out of metal as were so many of the 'Lost in Space' props and weapons."