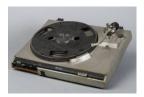

## **Basic Report**

Title: Nelly Hip-Hop Action Figure Date: c. 2003 Primary Maker: Nelly Medium: plastic

Title: Technics SL-1200 MK2 Turntable with Stanton Cartridge Used by Grandmaster Flash Date: c. 1972 Primary Maker: Grandmaster Flash Medium: metal