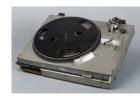

Title: Technics SL-1200 MK2 turntable with Stanton Cartridge Used by Grandmaster Flash Date: c. 1972 Primary Maker: Grandmaster Flash Medium: metal

Title: Assorted Spray Paint Caps, 1970s-1990s: Formerly Owned by Lady Pink Date: c.1980 Primary Maker: EMP Women's History Project Medium: plastic