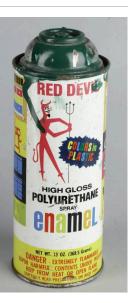

Title: German Cap Used for Detailed Graffiti Art Date: c. 1980 Medium: plastic

Title: Red Devil High Gloss Polyurethane Spray Enamel, Winter Green, mid-1970s: Formerly Owned by Lady Pink Date: c. 1970 Primary Maker: Red Devil Paints & Chemicals, Div. of Insilco Medium: plastic; aluminum; aerosol