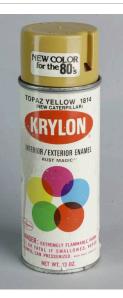

NET WT. 12 02

Title: Krylon Interior / Exterior Enamel, Harvest Gold, early 1980s: formerly owned by Lady Pink Date: c. 1980 Primary Maker: Borden, Inc. Medium: plastic; aluminum; aerosol

Title: Krylon interior / exterior spray enamel, Topaz Yellow (New Caterpillar), 1980s: formerly owned by Lady Pink Date: c. 1980 Primary Maker: Borden, Inc. Medium: plastic; aluminum; aerosol