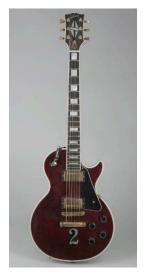

## Basic Report

Title: Gibson Les Paul Electric Guitar Formerly Owned by Gary Lee Conner of the Screaming Trees

Date: 1991

Primary Maker: Screaming

Trees

Medium: wood; metal; plastic

Title: Shure SM58
Microphone Used by the
Screaming Trees