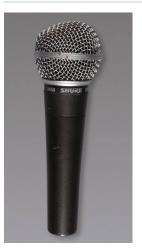

## Basic Report

Title: Gibson Les Paul Electric Guitar Formerly Owned by Gary Lee Conner of the Screaming Trees

Date: 1991

Primary Maker: Screaming

Trees

Medium: wood; metal; plastic

Title: Shure SM58
Microphone Used by the
Screaming Trees

**Date:** c. 1966

Primary Maker: Screaming

Trees

Title: Ultra Microphone
Stand Used by Mark
Lannegan of the
Screaming Trees
Primary Maker: Mark Lanegan

Medium: metal; plastic

SCREAMING TREES DIST JUNE 25-1996 Title: Illustration to Promote the Release of the Screaming Trees' "Dust" Album