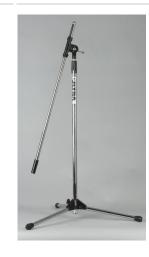

**Date:** c. 1966

Primary Maker: Screaming

Trees

Title: Ultra Microphone
Stand Used by Mark
Lannegan of the
Screaming Trees
Primary Maker: Mark Lanegan

Medium: metal; plastic

SCREAMING TREES DIST JUNE 25-1996 Title: Illustration to Promote the Release of the Screaming Trees' "Dust" Album