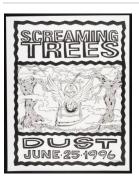

Title: Life Size Bronze Statue of Chris Cornell Date: 2018 Primary Maker: Chris Cornell Medium: bronze

Title: Illustration to Promote the Release of the Screaming Trees' "Dust" Album Date: 1996 Primary Maker: Screaming Trees Medium: paper (fiber product); ink