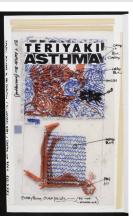

Title: Mechanical Separation for Teriyaki Asthma's EP Cover Artwork, 1989 Date: 1989 Primary Maker: Art Chantry Medium: paper (fiber product); ink; Mylar (TM); masking tape

Title: Original artwork mechanical for C/Z Records 7" vinyl compilation Teriyaki Asthma Volume Four, 1991 Date: 1991 Primary Maker: C/Z Records Medium: paper (fiber product); Mylar (TM); polyester film